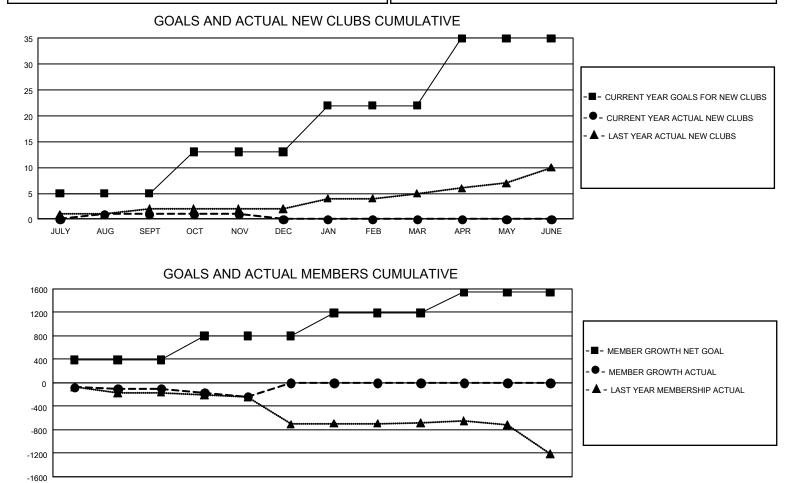

## GMT MONTHLY MEMBERSHIP PROGRESS REPORT Results as of: 11/30/2019

GMT Constitutional Area 1, Group D

REPORT DOES NOT INCLUDE CLUBS IN UNDISTRICTED AREAS.

| Clubs         |               |             |               | Members               |                        |                         |                                                    |  |  |
|---------------|---------------|-------------|---------------|-----------------------|------------------------|-------------------------|----------------------------------------------------|--|--|
|               | RESULTS FOR   | R 2019-2020 |               | RESULTS FOR 2019-2020 |                        |                         |                                                    |  |  |
| QUARTER       | NEW CLUB GOAL | NEW CLUBS   | DROPPED CLUBS | QUARTER MEME          | BER GROWTH NET<br>GOAL | MEMBER GROWTH<br>ACTUAL | DROPPED<br>MEMBERS ACTUAL<br>(including transfers) |  |  |
| JULY/AUG/SEPT | 15            | 1           | 7             | JULY/AUG/SEPT         | 1,170                  | 567                     | 604                                                |  |  |
| OCT/NOV/DEC   | 24            | 0           | 3             | OCT/NOV/DEC           | 1,218                  | 378                     | 469                                                |  |  |
| JAN/FEB/MAR   | 27            | 0           | 0             | JAN/FEB/MAR           | 1,185                  | 0                       | 0                                                  |  |  |
| APR/MAY/JUNE  | 39            | 0           | 0             | APR/MAY/JUNE          | 1,062                  | 0                       | 0                                                  |  |  |